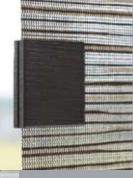

## must-haves panel blinds

MCW-TBL Textur

Coulisse presents exclusive design clips for panel blinds. The magnetic panel clips are available in three wood varieties and in three aluminium varieties, perfectly suiting all different kind of styles. The clips are attached to the sides of the panels by means of powerful magnets, which make them suitable for nearly all types of fabric. The panels can now be moved by holding the clips, ensuring the fabrics to stay clean. Furthermore the clips give the panels an extra designer touch. A sample presentation will be available coming November.

MCW-B Texture brown

MCA-S Aluminium satin

MCW-TBR Textur

MCA-B Aluminium

MCA-W Aluminium white