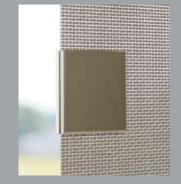

## must-haves panel blinds

MCW-TBL Textur

Coulisse presents exclusive design clips for panel blinds. The magnetic panel clips are available in three wood varieties and in three aluminium varieties, perfectly suiting all different kind of styles. The clips are attached to the sides of the panels by means of powerful magnets, which make them suitable for nearly all types of fabric. The panels can now be moved by holding the clips, ensuring the fabrics to stay clean. Furthermore the clips give the panels an extra designer touch. A sample presentation will be available coming November.

MCW-B Texture brown

MCA-S Aluminium satin

MCW-TBR Textur

MCA-B Aluminium

MCA-W Aluminium white